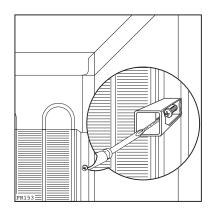

You MUST ensure that the appliance is switched OFF

Once or twice a year dust the condenser (black grill) and the compressor at the back of the appliance, with a brush or vacuum cleaner, see figure.